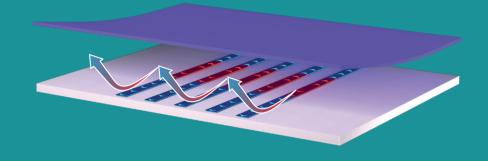

#### SIMPLE PHYSICS, INGENIOUS TECH

Luftstrom<sup>®</sup> is a unique component that finally neutralises the insulating property of foam. Where other technologies only offer an instant and short-lived mattress cooling experience, Luftstrom's heat-releasing graphite strips remove excess body heat to achieve a naturally comfortable temperature, all night long.

Because of the flexibility of the graphite strips, Luftstrom<sup>®</sup> integrates easily and seamlessly with a large range of mattress materials and thermal regulating technologies. Luftstrom<sup>®</sup> is engineered in Germany with characteristic precision, ingenuity and quality. We use the best sustainably-sourced and long-lasting materials.

Luftstrom's cooling strips conduct heat away naturally and continuously. They work across the entire mattress, so you can maintain that 'just right' temperature, all night long. There's nothing electric to switch on, charge up or run down. That's better for you and the planet.